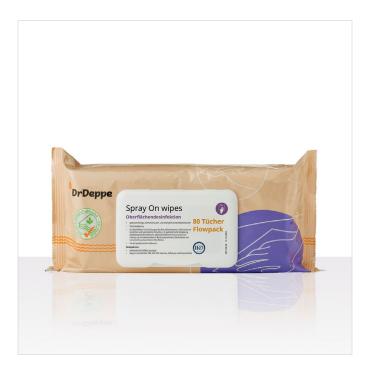

#### **Product description**

Spray On wipes are ready-to-use, alcoholic surface disinfectant wipes, free from aldehydes and QACs. The CO<sub>2</sub>-neutral wipe material is made from renewable raw materials and is 100% biodegradable.

#### Product range and specification

| item<br>number | container<br>size | wipe size  | container type     | packaging unit | EAN/GTIN (each) | EAN/GTIN<br>(packaging unit) |
|----------------|-------------------|------------|--------------------|----------------|-----------------|------------------------------|
| 601212         | 80 wipes          | 20 x 20 cm | flowpack           | 12 x 80 wipes  | 4260181253879   | 4260181251318                |
| 601214         | 70 wipes          | 29 x 30 cm | bucket             | 1 x 70 wipes   | 4260181253893   | 4260181251332                |
| 601213         | 70 wipes          | 29 x 30 cm | bucket-refill pack | 6 x 70 wipes   | 4260181253886   | 4260181251325                |