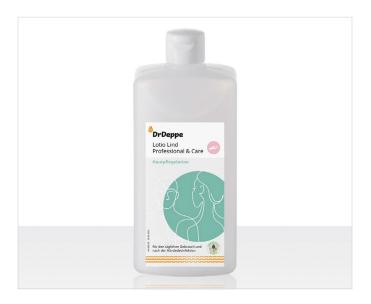

## **Lotio Lind Professional & Care**

**Product information** 

### **Product description**

Lotio Lind Professional & Care is a light, alcoholand perfume-free skin care lotion that quickly absorbs into the skin, is non-greasy and leaves a light feeling on the skin. The oil-in-water formulation includes high-quality oils, as well as active ingredients such as vitamin E, panthenol, and calendula extract.

## Product range and specification

| item number | container size | container type | packaging unit | EAN/GTIN<br>(each) | EAN/GTIN<br>(packaging unit) |
|-------------|----------------|----------------|----------------|--------------------|------------------------------|
| 700571      | 100 ml         | tube           | 25 x 100 ml    | 4260181251486      | 4260181251981                |
| 700572      | 500 ml         | bottle         | 18 x 500 ml    | 4260181251493      | 4260181251998                |